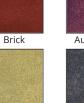

## SPECIAL ORDER

Geo Series Boxes and Bags



SURAHER / Must

Shown in Celestial Blue

Shown in Moss

Contact your representative for assistance selecting your texture and color.

# SPECIAL ORDER

## Geo Series Boxes and Bags

#### **16 Color Options Available**

















Bronze

4 Texture Paper Options Available









#### **Geo Hinged Packaging**

- Ivory brushed leatherette pads and satin top liners
- Packaged in a coordinating ¾ depth 2-piece outer box

| DESCRIPTION          | SIZE (inches)         | PRICE/EACH |
|----------------------|-----------------------|------------|
| Ring/Earring (R1)    | 2.375 x 2.375 x 2.375 | \$5.83     |
| T-pad Pendant (ET14) | 3.5 x 4.5 x 1.5       | \$6.79     |
| Bracelet (BL1R)      | 9 x 2.375 x 1.5       | \$7.96     |
| Necklace (N3)        | 7 x 7 x 1.5           | \$11.73    |
| Proposal Box (R2)    | 2.36 x 2.36 x .94     | \$4.63     |



**FOIL PRINT -** INCLUDED IN PRICE Inside Top Liner Packer Lid

Boxes: Minimum 1500 assorted. (min 100 per box) Bags: Minimum 1000 each size with purchase of 150