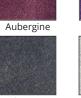

## SPECIAL ORDER

Geo Series Boxes and Bags



SURAHER / Must

Shown in Celestial Blue

Shown in Moss

Contact your representative for assistance selecting your texture and color.

# SPECIAL ORDER

## Geo Series Boxes and Bags

#### **16 Color Options Available**

















Bronze

4 Texture Paper Options Available









#### **Geo Hinged Packaging**

- Ivory brushed leatherette pads and satin top liners
- Packaged in a coordinating ¾ depth 2-piece outer box

| DESCRIPTION          | SIZE (inches)         | PRICE/EACH |
|----------------------|-----------------------|------------|
| Ring/Earring (R1)    | 2.375 x 2.375 x 2.375 | \$5.83     |
| T-pad Pendant (ET14) | 3.5 x 4.5 x 1.5       | \$6.79     |
| Bracelet (BL1R)      | 9 x 2.375 x 1.5       | \$7.96     |
| Necklace (N3)        | 7 x 7 x 1.5           | \$11.73    |
| Proposal Box (R2)    | 2.36 x 2.36 x .94     | \$4.63     |



**FOIL PRINT -** INCLUDED IN PRICE Inside Top Liner Packer Lid

Boxes: Minimum 1500 assorted. (min 100 per box) Bags: Minimum 1000 each size with purchase of 1500