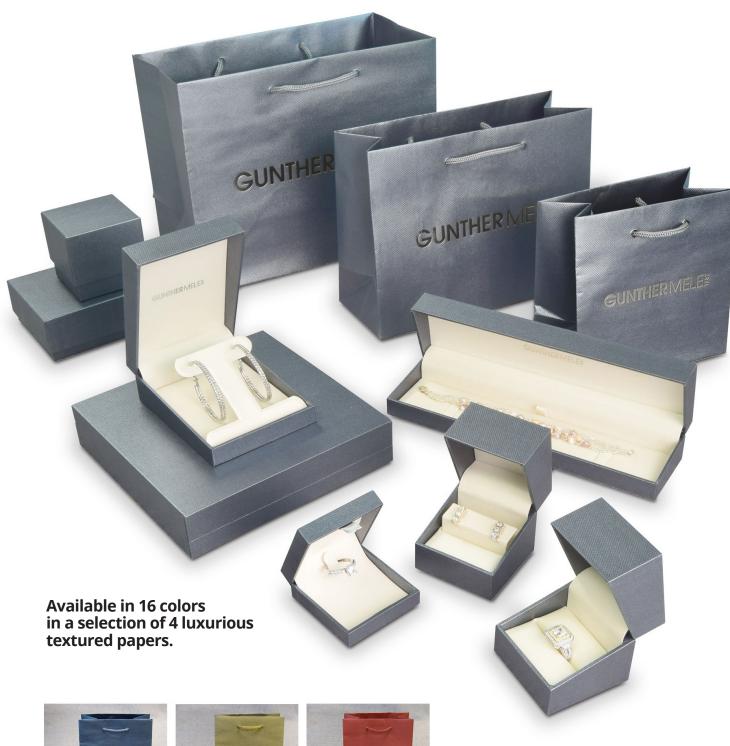

## Geo Series Boxes and Bags

#### **16 Color Options Available**

Bronze

4 Texture Paper Options Available

#### **Geo Hinged Packaging**

- Ivory brushed leatherette pads and satin top liners
- Packaged in a coordinating ¾ depth 2-piece outer box

| DESCRIPTION          | SIZE (inches)         | PRICE/EACH |
|----------------------|-----------------------|------------|
| Ring/Earring (R1)    | 2.375 x 2.375 x 2.375 | \$5.83     |
| T-pad Pendant (ET14) | 3.5 x 4.5 x 1.5       | \$6.79     |
| Bracelet (BL1R)      | 9 x 2.375 x 1.5       | \$7.96     |
| Necklace (N3)        | 7 x 7 x 1.5           | \$11.73    |
| Proposal Box (R2)    | 2.36 x 2.36 x .94     | \$4.63     |

BRACELET PAD (metal clips) REMOVABLE

N3 REMOVABLE NECKLACE PAD

R2 EUROPEAN STYLE

#### **Geo Eurototes**

- 110 gsm uncoated paper with 8mm rope handles
- Foil printed two sides

| SIZE (inches)      | PRICE/EACH |
|--------------------|------------|
| 6 x 3.5 x 6 x 3.5  | \$1.36     |
| 9 x 3.5 x 7 x 3.5  | \$1.63     |
| 10.5 x 5 x 8.5 x 5 | \$2.03     |