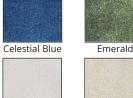

## SPECIAL ORDER

Geo Series Boxes and Bags



SURAHER / Must

Shown in Celestial Blue

Shown in Moss

Contact your representative for assistance selecting your texture and color.

# SPECIAL ORDER

## Geo Series Boxes and Bags

#### **16 Color Options Available**

















Bronze

4 Texture Paper Options Available









#### **Geo Hinged Packaging**

- Ivory brushed leatherette pads and satin top liners
- Packaged in a coordinating ¾ depth 2-piece outer box

| DESCRIPTION          | SIZE (inches)         | PRICE/EACH |
|----------------------|-----------------------|------------|
| Ring/Earring (R1)    | 2.375 x 2.375 x 2.375 | \$5.83     |
| T-pad Pendant (ET14) | 3.5 x 4.5 x 1.5       | \$6.79     |
| Bracelet (BL1R)      | 9 x 2.375 x 1.5       | \$7.96     |
| Necklace (N3)        | 7 x 7 x 1.5           | \$11.73    |
| Proposal Box (R2)    | 2.36 x 2.36 x .94     | \$4.63     |



**FOIL PRINT -** INCLUDED IN PRICE Inside Top Liner Packer Lid

Boxes: Minimum 1500 assorted. (min 100 per box) Bags: Minimum 1000 each size with purchase of 1500 boxe